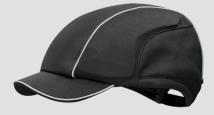

#### Comfortable to wear

Due to innovative fit concept and flexible 3D damping elements

- Perfect fit even during overhead work
- Large mesh fabric for ventilation
- Easy-to-clean polyester material
- Modern design
- A short visor allows a large field of vision

| Certification            | DIN EN 812                                              |                                   |         |
|--------------------------|---------------------------------------------------------|-----------------------------------|---------|
| Protective<br>properties | <ul> <li>Protective property down to – 20 °C</li> </ul> |                                   |         |
|                          | Internal equipment                                      |                                   |         |
| Туре                     | 3D damping elements                                     |                                   |         |
| Special feature          | Multi-part special foam                                 |                                   |         |
| Version                  | Quick adjustment with clamping buckle                   |                                   |         |
|                          | Helmet features                                         |                                   |         |
| Series                   | Polyester material with ventilation     Version         |                                   |         |
|                          |                                                         |                                   |         |
| Size                     | 1                                                       | 2                                 | 3       |
| Head circumfe-<br>rence  | 52–56cm                                                 | 53–62cm                           | 59–63cm |
| Colours                  | -                                                       | RAL 5010/<br>RAL 7000<br>RAL 9005 | -       |
|                          | Parameters                                              |                                   |         |
| Shape                    | Straight with lowered neck and short visor              |                                   |         |
| Material                 | Polyester                                               |                                   |         |
| Weight                   | approx. 140 g                                           |                                   |         |