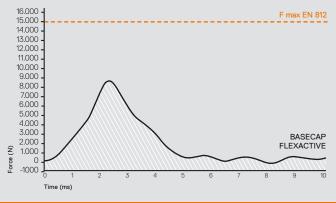

olyester                                               |                                   |         |
| Weight                   | approx. 140 g                                           |                                   |         |

#### **APPLICATIONS\***

- Production and assembly
- Power plants
- Railway, transport and logistics
- Mechanical engineering Airports
- Automotive industry

\* If according to the risk assessment no industrial safety helmets according to DIN EN 397 are required.



## DAMPING SYSTEM

#### **Benefits**

- Multi impact compliant
- Lightweight
- Adaptive absorption
- In impulse responding behaviour

#### Environmental compatibility

- Long product life up to 10 years
- High temperature stability up
- to 100 °C
- Washable (hand wash)



#### Force-time-table