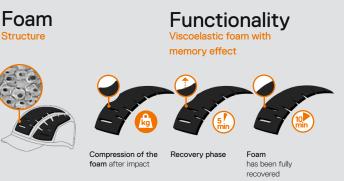

## DAMPING SYSTEM

#### **Benefits**

- Multi impact compliant
- Lightweight
- Adaptive absorption
- In impulse responding behaviour