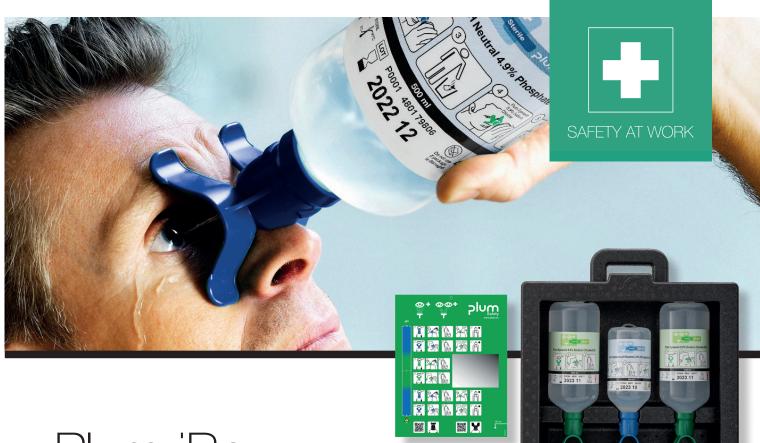

Plum iBox

Plum iBox is balancing key features in a modern design and is built in a strong and durable material. See-through window lets you keep track of expiry dates immediately. Release Plum iBox from the wall and quickly bring the eyewash to the injured person.

## **PRODUCT FACTS & BENEFITS**

- Clearly visible eyewash bottles
- Quick and efficient overview of expiry dates
- Grab from the wall bracket and quickly bring to injured person
- Spacious design lets you grab bottles fast and easily
- Easily opens mounted on the wall or standing on the floor
- Strong and durable material