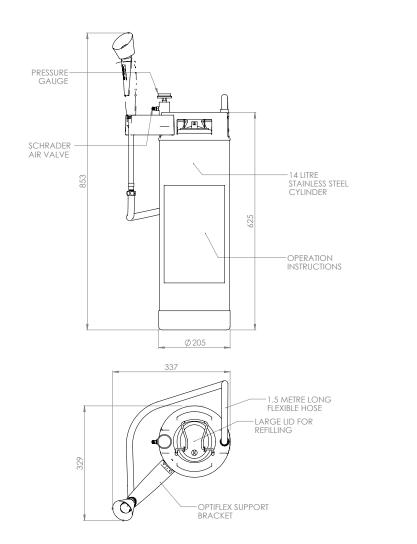

## Specifications

| MATERIALS OF CONSTRUCTION |                                                 |
|---------------------------|-------------------------------------------------|
| BODY                      | Stainless steel cylinder                        |
| SERVICES                  |                                                 |
| CAPACITY                  | 15 L / 4 US gal                                 |
| FLOW RATES                | 6 L per minute / 1.6 US gal per minute          |
| OPERATING PRESSURE        | 6.9 BAR G / 100 PSI                             |
| BURST PRESSURE            | 69 BAR G / 1000 PSI                             |
| OPERATION                 |                                                 |
| EYE/FACE WASH             | Hand operated lever                             |
| DIMENSIONS & WEIGHT       |                                                 |
| DIMENSIONS (WxDxH)        | 267mm (10.5in) x 242mm (9.5in) x 820mm (32.3in) |
| WEIGHT                    | Empty: 5kg / 11lb. Full: 20kg / 44lb.           |