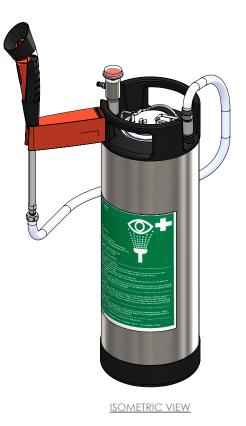

## Portable self-contained eye, face and body wash - 15 L / 4 US gal

STD-38G

For effective decontamination of the eyes and face, as well as direct parts of the body. Suitable for situations where small spillages of chemicals are possible and hazardous to the health of employees. The unheated 15 L / 4 US gal cylinder features the handheld Optiflex on a flexible hose which is trigger activated with a lock-on device for ease of use.