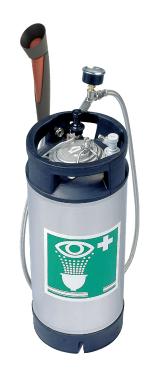

## Portable self-contained eye, face and body wash - 15 L / 4 US gal

STD-38G

For effective decontamination of the eyes and face, as well as direct parts of the body. Suitable for situations where small spillages of chemicals are possible and hazardous to the health of employees. The unheated 15 L / 4 US gal cylinder features the handheld Optiflex on a flexible hose which is trigger activated with a lock-on device for ease of use.