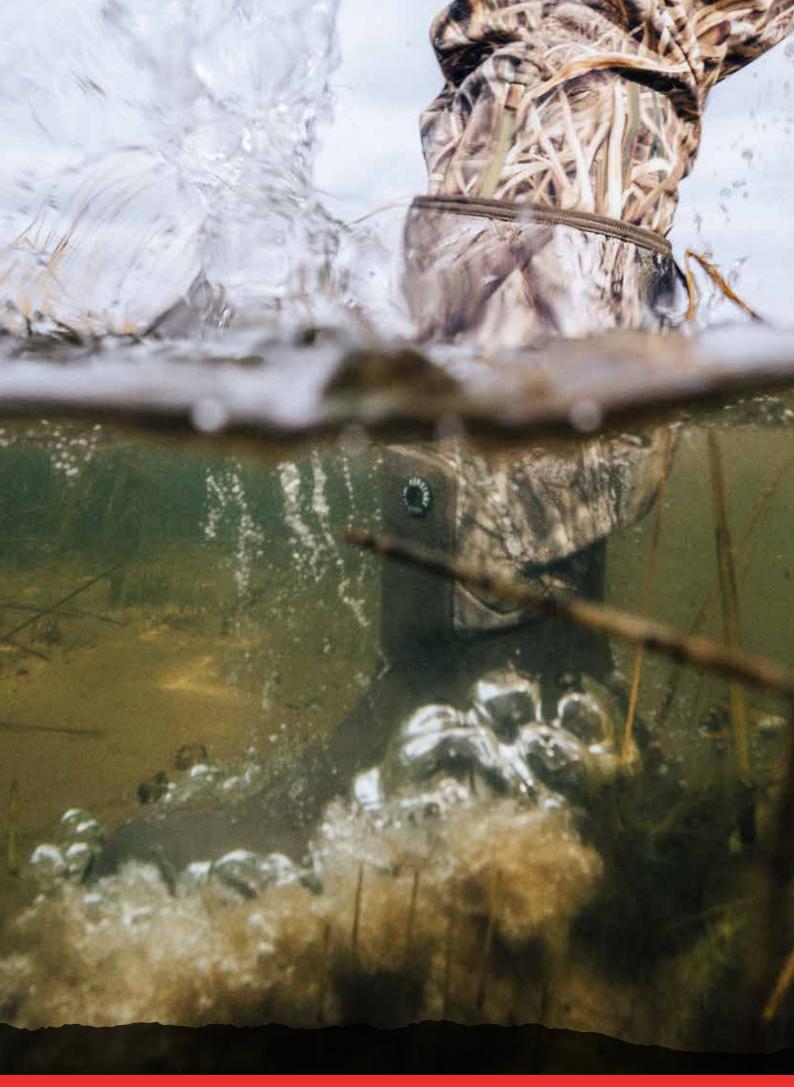

### DUNLOP® SNUGBOOT WILDLANDER

## Engineered for comfort for those who live outdoors

- Precision engineered snugfit
- Scent-free PUROTEX material creates the first breathable and waterproof upper
- SRC rated slip resistant outsole to conquer any terrain