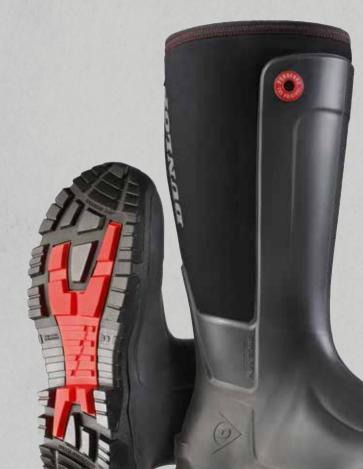

### ALL TERRAIN OUTSOLE

### SLIP RESISTANT DESIGN TO CONQUER ANY TERRAIN, ANY TIME

- SRC slip rated with easy clean mud-release design
- Enhanced slip resistance along the gait pattern (gait or foot roll-off)
- Ladder grip protection