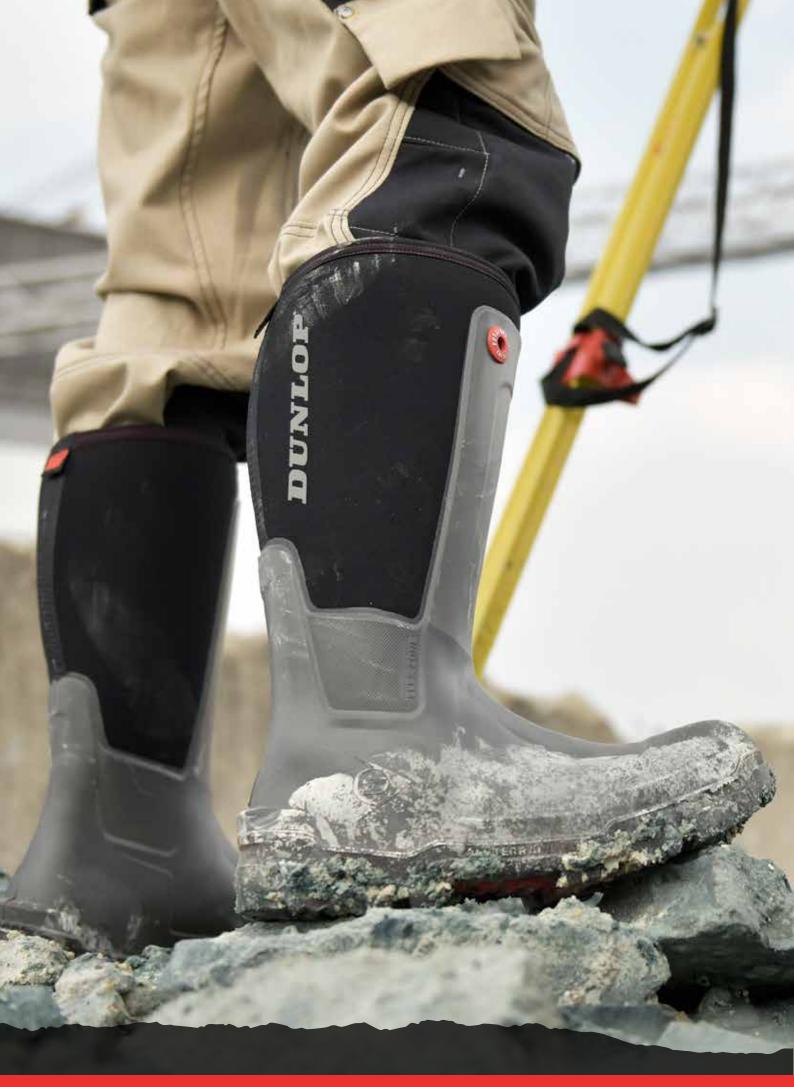

### DUNLOP® SNUGBOOT PIONEER

#### Engineered for comfort for those who follow their own path

- ✓ Precision engineered snugfit
- PUROTEX material creates the first breathable and waterproof upper
- SRC rated slip resistant outsole to conquer any terrain