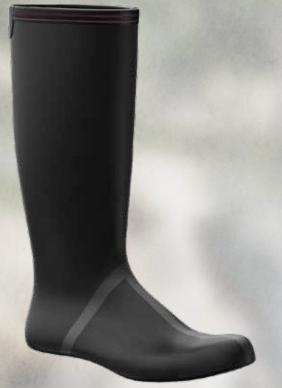

#### PUROFORT<sup>®</sup> GUARANTEES YOU LONG-LASTING COMFORT

Purofort<sup>®</sup> is the unique Dunlop<sup>®</sup> material with millions of evenly distributed air pockets making it lightweight and thermally insulating plus a cross-linked structure that provides flexibility and strength.