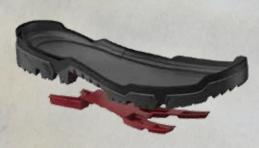

### ALL TERRAIN OUTSOLE

### SLIP RESISTANT DESIGN TO CONQUER ANY TERRAIN, ANY TIME

- SRC slip rated with easy clean mud-release design
- Enhanced slip resistance along the gait pattern (gait or foot roll-off)
- Ladder grip protection