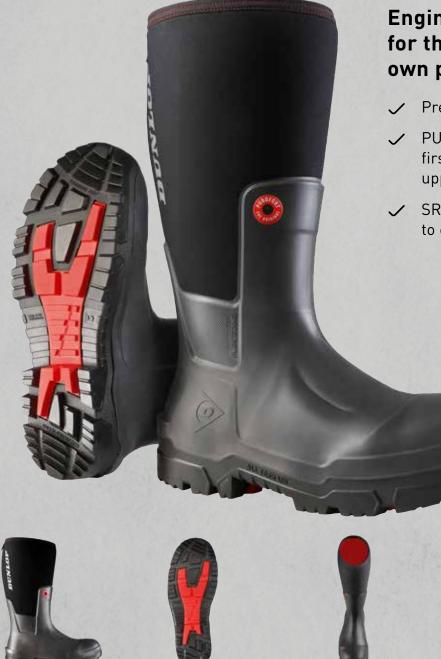

### DUNLOP® SNUGBOOT PIONEER

#### Engineered for comfort for those who follow their own path

- ✓ Precision engineered snugfit
- PUROTEX material creates the first breathable and waterproof upper
- SRC rated slip resistant outsole to conquer any terrain

 ARTICLE
 OD60A93

 DESCRIPTION
 Dunlop® Snugboot Pioneer

 SIZE RANGE
 US 5-14, UK 4-13, EU 37-38, 39/40, 41-43, 44/45, 46-48