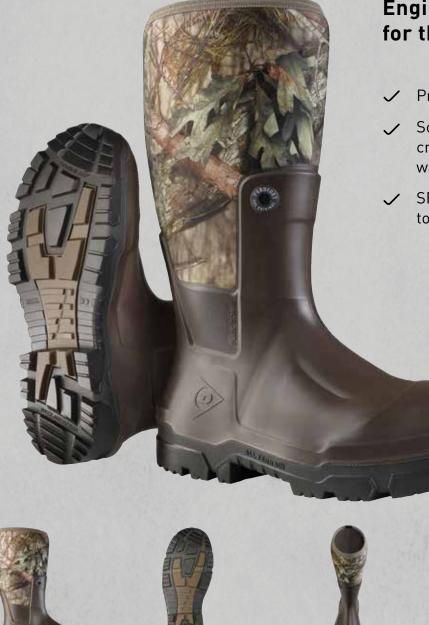

## NOT A SINGLE ORDINARY PART, Creates extraordinary comfort

### **STABILITY FIX**

#### LOCKS IN YOUR FOOT WITH BIOMECHANICAL SUPPORT FOR EVERY STEP

- A heel counter to eliminate heel slipping
- Full underfoot support provides stability over any terrain
- Shoe Horn guiding the foot in and out

### METAL FREE PROTECTION

#### LIGHTWEIGHT HEAVY DUTY METAL FREE PROTECTION

- Globally certified fiberglass composite protective toecap
- Flexible non-metal anti-puncture midplate

### ALL TERRAIN OUTSOLE

### SLIP RESISTANT DESIGN TO CONQUER ANY TERRAIN, ANY TIME

- SRC slip rated with easy clean mud-release design
- Enhanced slip resistance along the gait pattern (gait or foot roll-off)
- Ladder grip protection