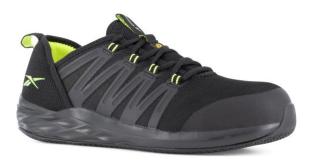

## **Athletic Safety Shoe**

SKU IB2220S3S Gender Men's

Toe Composite

Upper **Dual Layer Stretch Mesh Upper** 

**Black** Color

Size/Width 36-47

Slip Best

Oil Better

**Metal Chips** Good

> Heat Good

Abrasion Best

Chemicals Better

Moisture Wicking Ultrafine Nylon Fabric Lining

MemoryTech Massage Removable Cushion Footbed Insole

Outsole ASTROFOAM Cushion Midsole and Slip Resistant Rubber Outsole

Astrofoam, Extra Wide Toe Special

**Features** 

#### **Product Description**

Take the next step in work footwear with the Reebok Astroride Safety. It's a work shoe designed to take you the distance and propel you forward. The soft ASTROFOAM midsole cushions with a lightweight responsive feel.

### **Bullet Points**

- Slip resistant rubber outsole with speed grooves for responsiveness and durability
- Single layer, soft ASTROFOAM midsole with a PwrZone forefoot design for springy cushioning
- · Quick fit heel construction and ghillie lacing for easy on and off
  - Mesh upper for a breathable and secure fit

#### **Product Features**

EN ISO 20345, S3S, Puncture Resistant Midsole, Composite Toe, XTR Brand Toe Cap, Antistatic, Slip Resistant