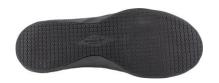

**Metal Chips** Good

> Heat Good

Abrasion Best

Chemicals Better

Moisture Wicking Ultrafine Nylon Fabric Lining

MemoryTech Massage Removable Cushion Footbed Insole

Outsole ASTROFOAM Cushion Midsole and Slip Resistant Rubber Outsole

### **Bullet Points**

- Slip resistant rubber outsole with speed grooves for responsiveness and durability
- Single layer, soft ASTROFOAM midsole with a PwrZone forefoot design for springy cushioning
- · Quick fit heel construction and ghillie lacing for easy on and off
  - Mesh upper for a breathable and secure fit