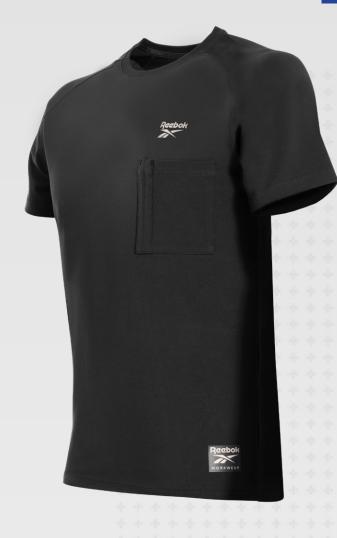

# **BLACK T-SHIRT LOCKUP LOGO**

#### **DESCRIPTION**

The short-sleeved t-shirt guarantees excellent sweat absorption and breathability thanks to high-quality (BCI) certified cotton. At the same time, the elastane component ensures excellent fit and adaptation to body movements. The garment stands out for the attention to details such as the elastic ribbed collar, matching neck sweatband and a small chest pocket. The t-shirt is ideal for everyday use in various work environments.